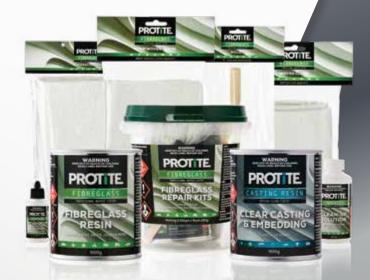

and much more

**Fibreglass Repair Kits** come with everything you need to get the job done.

- Fibreglass Resin
- Fibreglass Chopped Matting
- Fibreglass Resin Catalyst Hardener 15ml
- Nitrile Gloves, Measuring Cup, Applicator Brush, Mixing Stick and Mixing Bucket.
- Available in 3 sizes Small (0.25sqm),
   Medium (0.50sqm), and Large (1.0sqm)

PROTITE Fibreglass Resins are a polyester low styrene emission (LSE) resin, perfect for most repair jobs. It provides good strength, adhesion and a nice wetting consistency.

\*Available in 250g, 500g and 1kg\*

#### **PROTITE Casting & Embedding Resin is**

perfect for hobby and crafts where a clear resin is required, like insect or flower casting, making jewellery, fishing lures, plaques and ornaments. \*Available in 500g or 1Kg\*

#### **Fibreglass Repair Accessories**

**PROTITE Fibreglass Resin Catalyst** start the curing/hardening process. Comes in an easy to use dropper bottle.

**PROTITE Fibreglass Measuring Cup** achieves the perfect measurements for your repair.

PROTITE Fibreglass Roller is a quality 7"
Steel Roller with Wooden handle. Short enough to get into tight spaces. It is used to remove air bubbles and aid penetration of resins into Fibreglass Matting or Cloths.

PROTITE Fibreglass Cleanup Solution an Acetone based solvent effective in the clean-up of Fibreglass Resins, brushes and rollers.

# **Fibreglass Cloth & Matting**

PROTITE Fibreglass Chopped Matting & Cloths are used with PROTITE Fibreglass Resins to provide re-enforcement, strength and flexibility to your repair.

## **PROTITE Fibreglass Chopped**

**Matting** consists of strands of glass fibres laid randomly across each other. It is economical and provides good stiffness. Chopped Matting is easier to conform to tight curves and corners.

### **PROTITE Fibreglass Cloth & Strip Cloth**

is made from woven strands of fibreglass leaving a smooth finish which is stronger and more flexible than Chopped Matting.

- Cloth available in 0.50sqm and 1.0sqm
- Cloth Strips available in 50mm x 2.5m and 100mm x 2.5m.