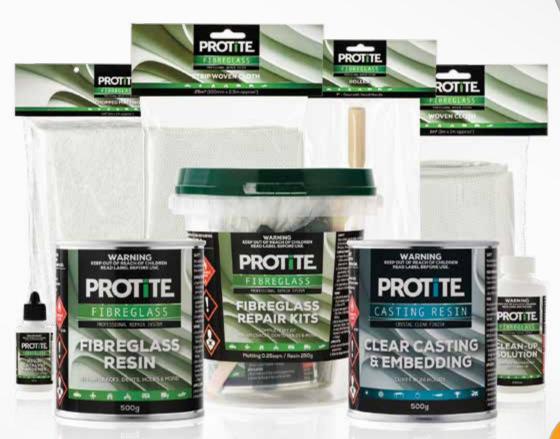

and much more

**Fibreglass Repair Kits** come with everything you need to get the job done.

- Fibreglass Resin
- Fibreglass Chopped Matting
- Fibreglass Resin Catalyst Hardener 15ml
- Nitrile Gloves, Measuring Cup, Applicator Brush, Mixing Stick and Mixing Bucket.
- Available in 3 sizes Small (0.25sqm),
   Medium (0.50sqm), and Large (1.0sqm)

PROTITE Fibreglass Resins are a polyester low styrene emission (LSE) resin, perfect for most repair jobs. It provides good strength, adhesion and a nice wetting consistency.

\*Available in 250g, 500g and 1kg\*

#### **PROTITE Casting & Embedding Resin is**

perfect for hobby and crafts where a clear resin is required, like insect or flower casting, making jewellery, fishing lures, plaques and ornaments. \*Available in 500g or 1Kg\*

#### **Fibreglass Repair Accessories**

**PROTITE Fibreglass Resin Catalyst** start the curing/hardening process. Comes in an easy to use dropper bottle.

**PROTITE Fibreglass Measuring Cup** achieves the perfect measurements for your repair.

PROTITE Fibreglass Roller is a quality 7"
Steel Roller with Wooden handle. Short enough to get into tight spaces. It is used to remove air bubbles and aid penetration of resins into Fibreglass Matting or Cloths.

PROTITE Fibreglass Cleanup Solution an Acetone based solvent effective in the clean-up of Fibreglass Resins, brushes and rollers.

# **Fibreglass Cloth & Matting**

PROTITE Fibreglass Chopped Matting & Cloths are used with PROTITE Fibreglass Resins to provide re-enforcement, strength and flexibility to your repair.

## **PROTITE Fibreglass Chopped**

**Matting** consists of strands of glass fibres laid randomly across each other. It is economical and provides good stiffness. Chopped Matting is easier to conform to tight curves and corners.

### **PROTITE Fibreglass Cloth & Strip Cloth**

is made from woven strands of fibreglass leaving a smooth finish which is stronger and more flexible than Chopped Matting.

- Cloth available in 0.50sqm and 1.0sqm
- Cloth Strips available in 50mm x 2.5m and 100mm x 2.5m.